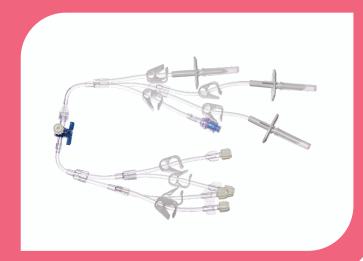

#### **DESCRIPTION**

The Closed System Transfer Set is a needle free device with multi-lumen extensions designed for efficient fluid transfer. It consists of 2x2 lumen female luer lock connectors, attached to a three-way stopcock. It also features three perforators with click clamps and a swabable needleless access valve.

### **FEATURES AND BENEFITS**

- Dedicated set for efficient fluid transfer
- 2 x 2 Lumen female luer lock connectors
- 3 Way stopcock
- 3 x Vented perforators

- 1 x swabable Needleless Access Site
- Long length with multiple points
- Peel open pouch